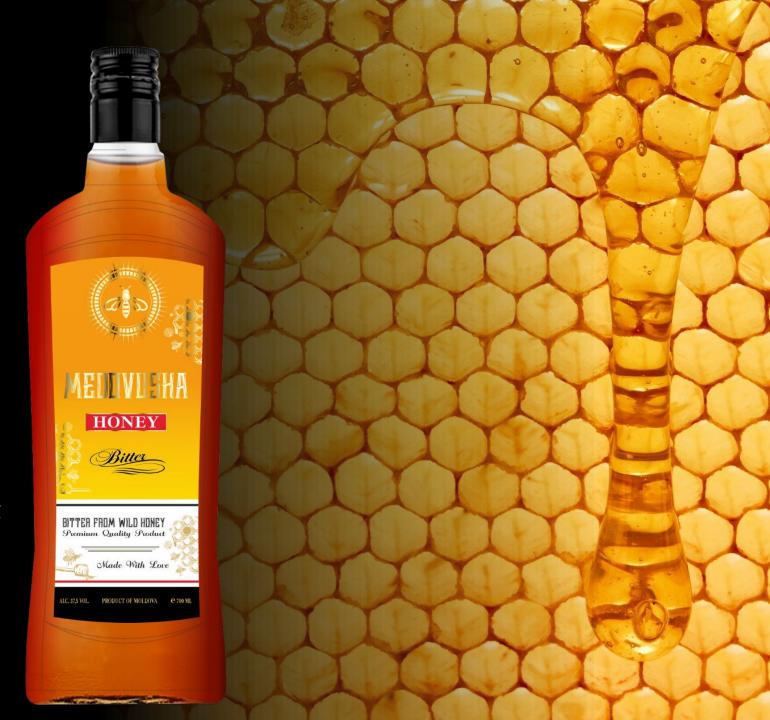

### Medovuska

## Honey Bitter

"Medovuska" drink is a low-alcohol drink with a pronounced sweet taste and spicy aroma. Transparent, amber color. The aroma of a flowering meadow, fragrant herbs and spices. Soft honey taste smoothly turns into a warming aftertaste

Volume: 0,75л; Alcohol: 13,5%

Address: Republic of Moldova, MD-2069,

Chisinau, Pietraria str. 19/5

email: office@eurodivin.com

office@euroalco.com

Phone/Fax: +373 22 854 084

Mob.: +373 69 600 578

www.euroalco.md www.eurodivin.com www.eurobrandy.com