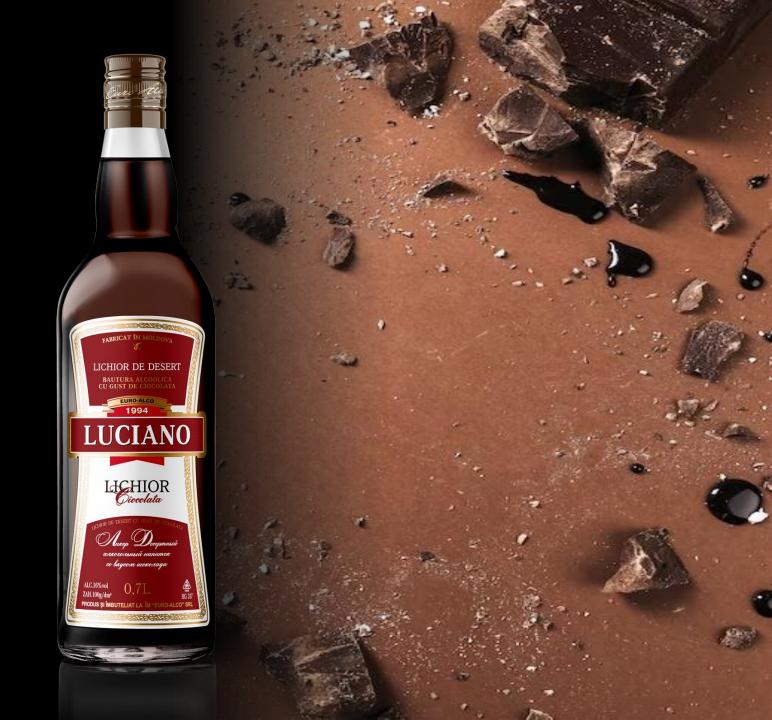

## L U C I A N O

# Chocolate

Chocolate liqueur is an exquisite alcoholic drink, having a viscous rich taste. Various cocktails are prepared on its basis, and due to the viscous specific feature, puff cocktails are obtained just superb.

Volume: 0.7l Alcohol: 16% Bottle: Freddy