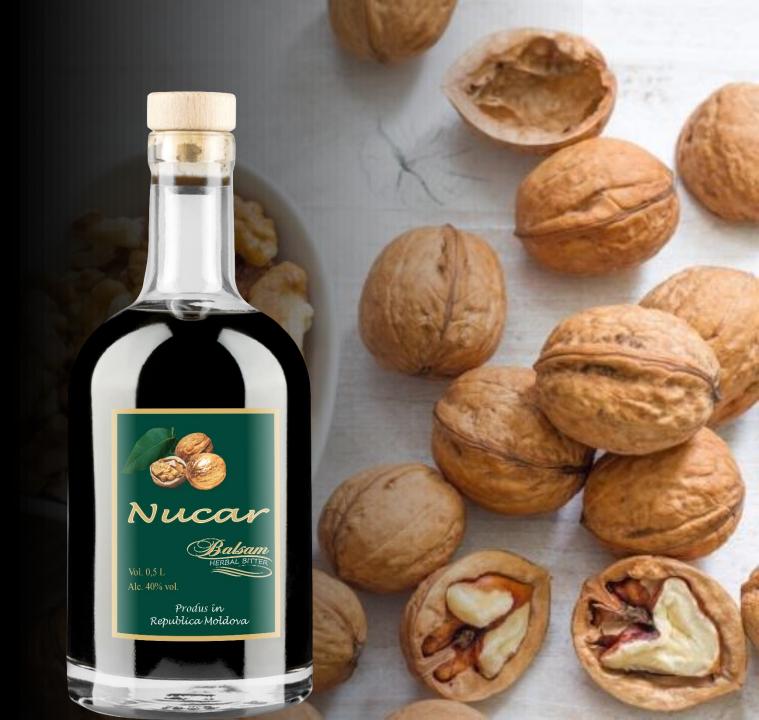

#### **EUROBRANDY**

#### Nucar

#### Herbal Bitter

"Nucul" balm is a healing drink that generously absorbed a lot of fragrant infusions of medicinal herbs, roots, fruits, various essential oils, and most importantly - green walnut infusion containing easily digestible iodine.

Volume: 0,5л; Alcohol: 45%