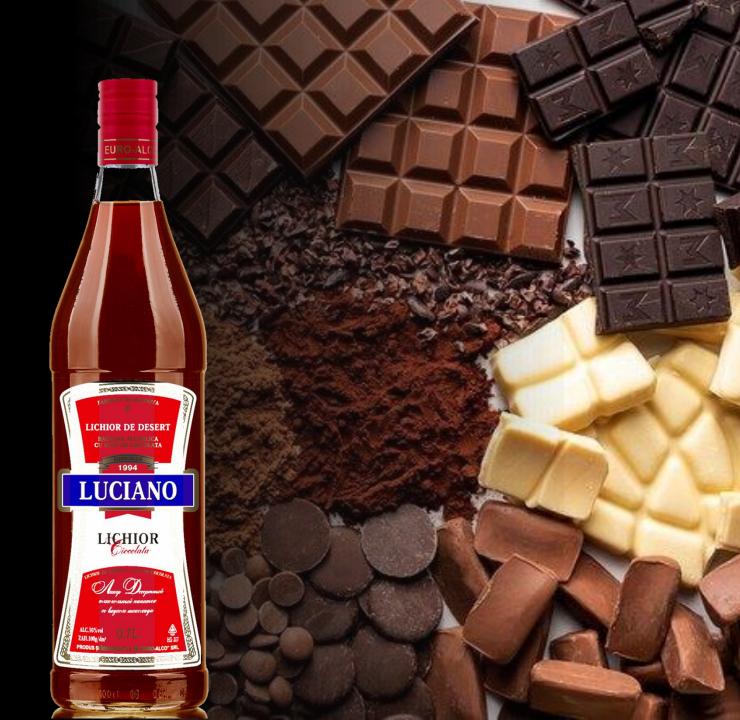

# Chocolate

Chocolate liqueur is an exquisite alcoholic drink, having a viscous rich taste. Various cocktails are prepared on its basis, and due to the viscous specific feature, puff cocktails are obtained just superb.

## Chocolate

Chocolate liqueur "LUCIANO" - is a dessert alcoholic drink, in the taste and aroma of which notes of chocolate are pronounced. It can be drunk neat, diluted with ice, cream, and also added to cocktails or pastries.