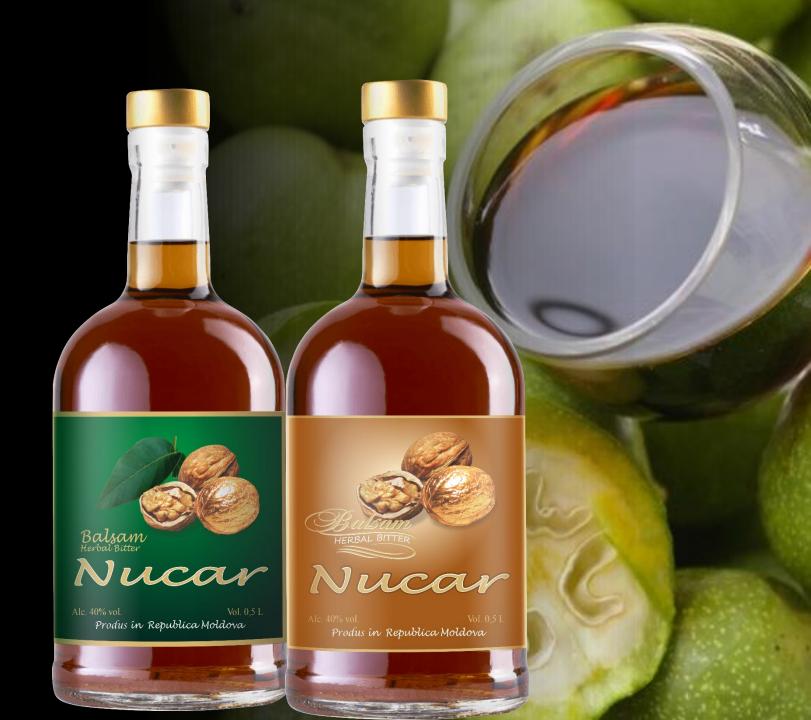

#### **EUROBRANDY**

#### Nucar

#### Herbal Bitter

"Nucul" balm is a healing drink that generously absorbed a lot of fragrant infusions of medicinal herbs, roots, fruits, various essential oils, and most importantly - green walnut infusion containing easily digestible iodine.

Volume: 0,5л; Alcohol: 45%

#### Herbal Bitter

Balsam "Nucar" is a walnut and environmentally friendly natural additives that give the balm a peculiar brown color, an incredibly wide range of flavors and a rich, harmonious aroma. The balm has a stimulating and tonic effect in case of physical and mental fatigue, malaise and weakness.

Volume: 0,5л Alcohol: 45%