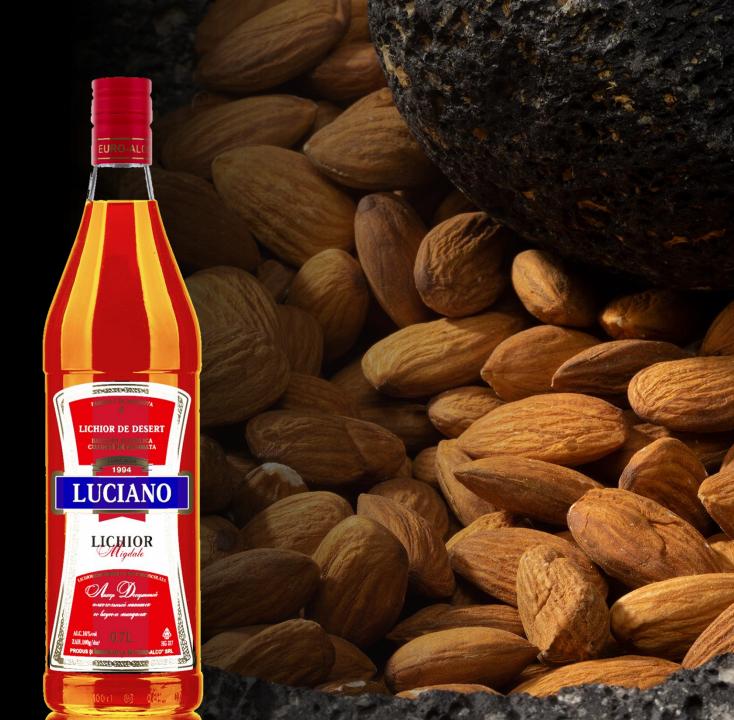

# Migdale

Almond liqueur is a refined alcoholic drink, having a sweet taste with a slight bitterness in the aftertaste. Exquisite alcoholic drink with a pleasant aroma, dominated by notes of almonds and apricots.

### Almond

Almond liqueur is a medium-strength alcoholic drink that has a golden brown color. Liquor has a pronounced, easily recognizable, almond aroma and taste with a slight bitterness. Interesting! Often the taste of almond liqueur is compared to marzipan mass.