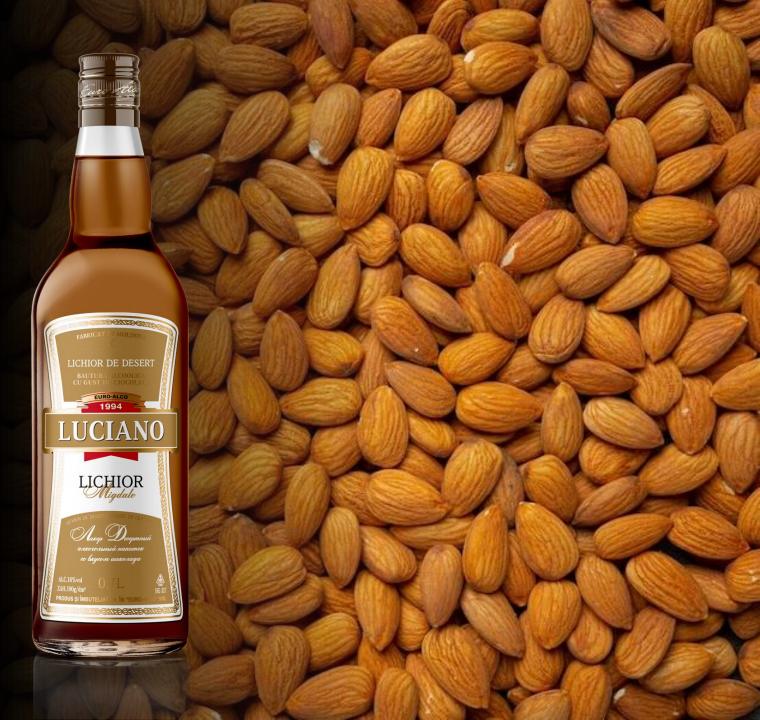

## LUCIANO

# Migdale

Almond liqueur is a refined alcoholic drink, having a sweet taste with a slight bitterness in the aftertaste. Exquisite alcoholic drink with a pleasant aroma, dominated by notes of almonds and apricots.

Volume: 0.7l Alcohol: 16% Bottle: Freddy