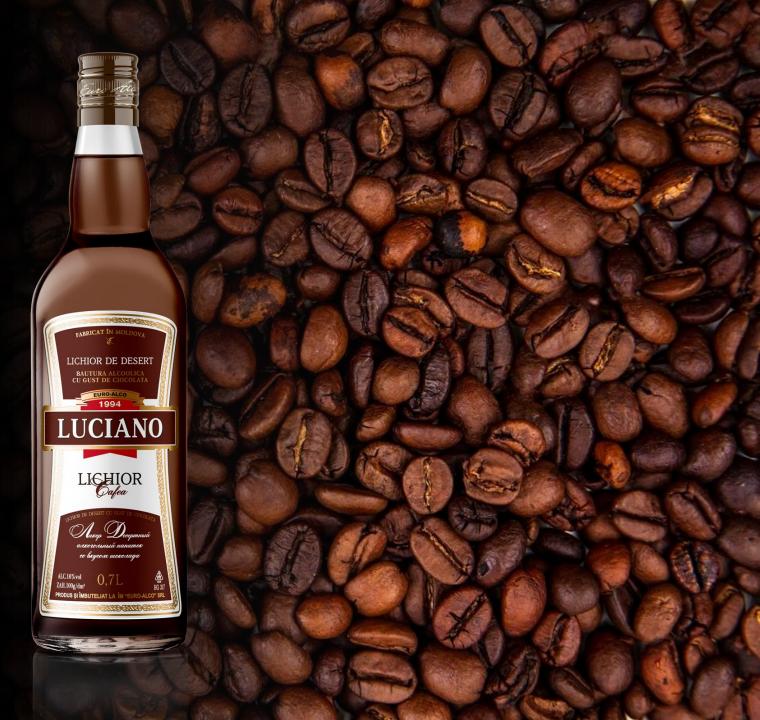

## LUCIANO

Coffe

Coffee liqueur is a fragrant liquor product with a strength of 16% vol. The highlight of this liquor is the bright smell of freshly ground coffee, density and sweet aftertaste.

Volume: 0.7l Alcohol: 16% Bottle: Freddy

## Coffe

Coffee liqueur "LUCIANO" - perfect for all coffee lovers. Intense coffee taste, with a moderate bittersweet undertone. For a more creamy consistency, it can be combined with Baileys in a 1:1 ratio. You can also add it to your Sunday morning coffee to discover new, unique flavors.