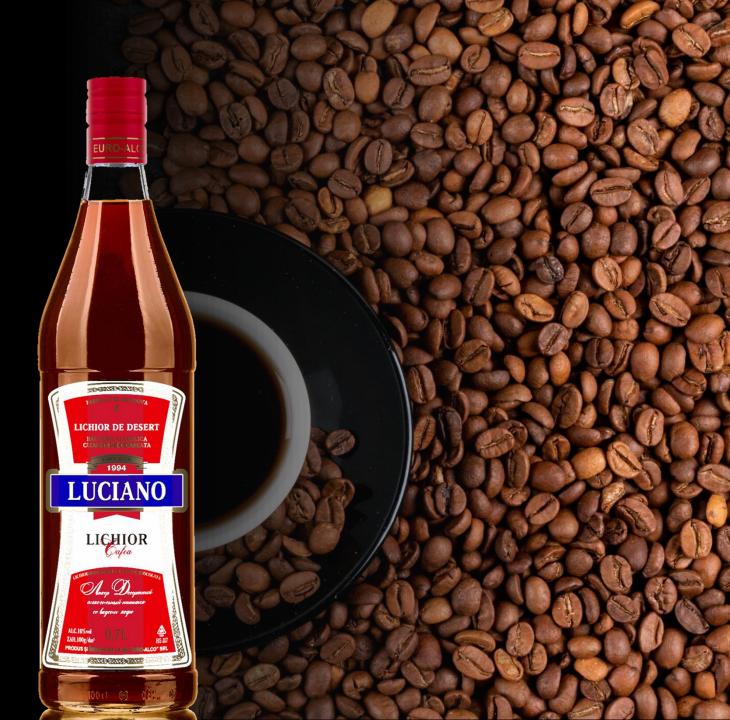

## LUCIANO

Coffe

Coffee liqueur is a fragrant liquor product with a strength of 16% vol. The highlight of this liquor is the bright smell of freshly ground coffee, density and sweet aftertaste.

Volume: 0.7l Alcohol: 16% Bottle: Freddy

## Coffe

Coffee liqueur "LUCIANO" - perfect for all coffee lovers. Intense coffee taste, with a moderate bittersweet undertone. For a more creamy consistency, it can be combined with Baileys in a 1:1 ratio. You can also add it to your Sunday morning coffee to discover new, unique flavors.